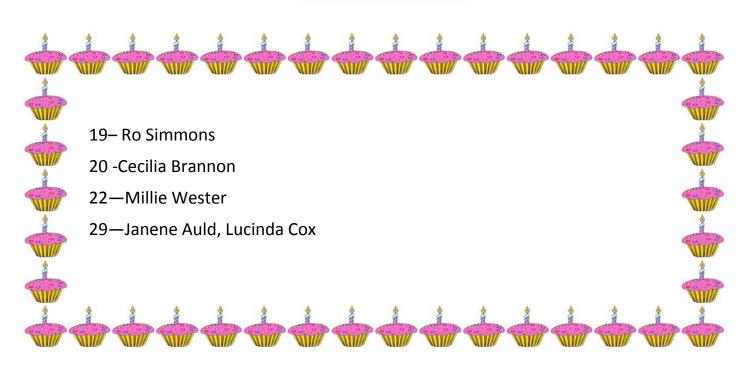

unteers greatly if you will also sort and price all of your items before donating them (refer to the recommended price list below.) We are no longer taking BOOKS, we have hundreds, but we will take your magazines. We also DO NOT need bags to use during the sale, we are overloaded with them already!

If you would like to join the Country Store committee and help with sorting, pricing, hauling, setting up, and/or selling during the Quilt Show, just contact me at <a href="mailto:lisamartinkaz@hotmail.com">lisamartinkaz@hotmail.com</a>. If you cannot bring your donations to the guild meetings just let me know and we can arrange a pick up.

Your donations and help are greatly appreciated. Feel free to contact me any time with questions.

Lisa Martin
Country Store Chair



## January Birthdays



# Country Store Recommended Price List 2022

Magazines – Do not need to be priced, will be .25 each or 5/\$1.00.

**Books** – NO BOOKS ACCEPTED AT THIS TIME. If you have a fantastic, current book you'd list to donate please contact Lisa Martin and we can sell it another way.

**Fabric, Yardage** – Measure your fabric, then roll it and put masking tape around the roll. Write the yardage or, if it is an odd size, the measurements on the masking tape and the price. Price is \$1.00 to \$3.00 per yard based on the age and quality of the fabric.

**Fabric, Fat Quarters** – No need to price Fat Quarters, they will all be in a bin for .50 or \$1 each. However, please inspect your fat quarter to make sure it is a complete fat quarter!

**Fabric, Scraps** – Please donate only usable scraps. Once w