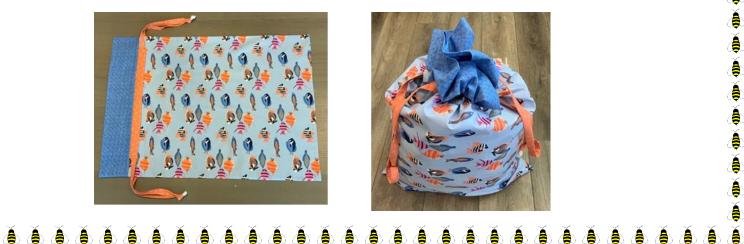

**Cuddle Quilts – Maresa Campbell –** Took in 7 completed quilts, two tops and backs. Gave 20 quilts to the Children's Advocacy Center of Smith County, 20 quilts to the First Baptist Church Family Assistance Center for the SOS Program which provides for the homeless and those that have lost their homes due to disaster. Also 21 quilts were donated in conjunction with the Christian Quilt Guild. Making a total of 100 quilts to go to the Salvation Army.