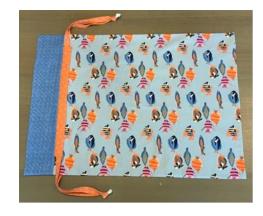

**Cuddle Quilts – Maresa Campbell –** Took in 7 completed quilts, two tops and backs. Gave 20 quilts to the Children's Advocacy Center of Smith County, 20 quilts to the First Baptist Church Family Assistance Center for the SOS Program which provides for the homeless and those that have lost their homes due to disaster. Also 21 quilts were donated in conjunction with the Christian Quilt Guild. Making a total of 100 quilts to go to the Salvation Army.